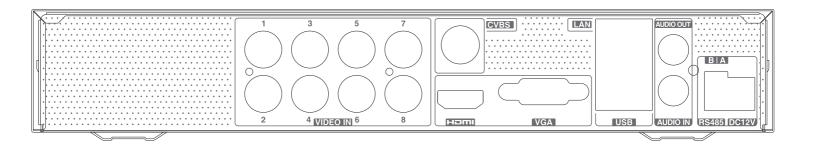

on          | ≤ 10W ( without HDD )                                                                                                                                                                     | ≤ 15W ( without HDD )   |
|                  | Dimensions(mm)       | 255 × 233 × 42 ( W × D × H )                                                                                                                                                              |                         |
|                  | Work<br>Environment  | -10~50°C, 10%~90% (humidity)                                                                                                                                                              |                         |

# Rear Panels

#### TD-2104TS-HP



#### TD-2108TS-HP