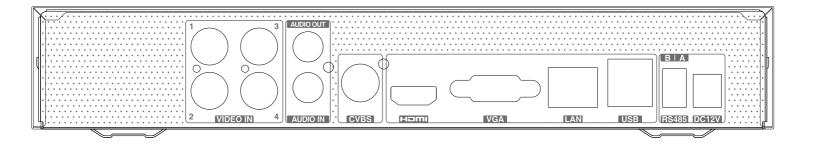

| Consumption          | ≤ 10W ( without HDD )                                                                                                                                                                     | ≤ 15W ( without HDD )   |
|                  | Dimensions(mm)       | 255 × 233 × 42 ( W × D × H )                                                                                                                                                              |                         |
|                  | Work<br>Environment  | -10~50°C, 10%~90% (humidity)                                                                                                                                                              |                         |

# Rear Panels

#### TD-2104TS-HP



#### TD-2108TS-HP