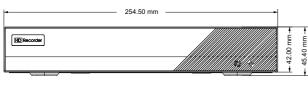

### **Dimensions**

## **Specification**

| Model            |                      | TD-2104TS-HP                                                                                                                                                                              | TD-2108TS-HP            |
|------------------|----------------------|-------------------------------------------------------------------------------------------------------------------------------------------------------------------------------------------|-------------------------|
| Compression      |                      | Standard H.265 High Profile                                                                                                                                                               |                         |
| System           | os                   | Embedded Linux                                                                                                                                                                            |                         |
| Video            | Input                | BNC × 4                                                                                                                                                                                   | BNC ×8                  |
|                  | Resolution           | TVI/AHD : 8MP/5MP/4MP/3MP/1080P/720P/WD1<br>CVI : 4MP/3MP/1080P/720P/WD1                                                                                                                  |                         |
|                  | IP Input             | 2CH (up to 6CH)                                                                                                                                                                           | 8CH (up to 16CH)        |
|                  | Output               | HDMI × 1:<br>3840 × 2160 / 1920 × 1080 / 1280 × 1024 / 1024 × 768<br>VGA × 1: 1920 × 1080 / 1280 × 1024 / 1024 × 768<br>BNC × 1: CVBS ( used as the main or spot output )                 |                         |
| Audio            | Input                | RCA×1                                                                                                                                                                                     |                         |
|                  | Output               | RCA×1                                                                                                                                                                                     |                         |
|                  | Two-way audio        | Take up channel one audio input                                                                                                                                                           |                         |
| Record           | Resolution           | 4K/4K Lite/5MP/5MP Lite/4MP/4MP Lite / 1080P/<br>720P/WD1/D1                                                                                                                              |                         |
|                  | Frame Rate           | 4K@6/7fps (PAL/NTSC)  4K Lite@12fps/15fps (PAL/NTSC)  5MP@12fps (PAL / NTSC)  5MP Lite@20fps (PAL / NTSC)  4MP@12fps(PAL) / 15fps (NTSC)  4MPLite/1080P/720P/WD1@25fps (PAL)/30fps (NTSC) |                         |
|                  | Bit Rate             | 32Kbps ~ 4Mbps                                                                                                                                                                            | 32Kbps ~ 5Mbps          |
|                  | Mode                 | Manual, timer, motion                                                                                                                                                                     |                         |
| IP Input         | Resolution           | 8MP/5MP/4MP/3MP/1080P/960P/720P                                                                                                                                                           |                         |
|                  | Frame Rate           | 25fps ( PAL ) / 30fps ( NTS                                                                                                                                                               | SC)                     |
| Playback         | Playback             | 4CH                                                                                                                                                                                       | 8CH                     |
|                  | Search               | Time slice / time / event / t                                                                                                                                                             | ag search               |
|                  | Smart Search         | Highlight colors to display the camera record in a certain period of time, different colors refer to different record events                                                              |                         |
|                  | Function             | Play, pause, FF, FB, digital zoom, etc.                                                                                                                                                   |                         |
| Alarm            | Mode                 | Manual, motion, exception                                                                                                                                                                 |                         |
|                  | Input                | No                                                                                                                                                                                        |                         |
|                  | Output               | No                                                                                                                                                                                        |                         |
|                  | Triggering           | Record, snap, preset, e-mail, etc.                                                                                                                                                        |                         |
|                  | Interface            | RJ 45 100Mbps × 1                                                                                                                                                                         |                         |
| Network          | Protocol             | TCP/IP, PPPoE, DHCP, DNS, DDNS, UPnP, NTP, SMTP                                                                                                                                           |                         |
|                  | Bandwidth(Mbps)      | 40/40 (access/transfer)                                                                                                                                                                   | 80/80 (access/transfer) |
| Mobile<br>Device | os                   | iOS, Andriod                                                                                                                                                                              |                         |
| Storage          | HDD                  | SATA× 1, up to 6TB per HDD                                                                                                                                                                |                         |
| Decil            | Local Backup         | U disk, USB removable HDD                                                                                                                                                                 |                         |
| Backup           | Network Backup       | Yes                                                                                                                                                                                       |                         |
| Port             | RS 485               | RS 485 × 1, connect to PTZ or keyboard                                                                                                                                                    |                         |
|                  | USB                  | USB 2.0 × 2                                                                                                                                                                               |                         |
|                  | Remote<br>Controller | Optional                                                                                                                                                                                  |                         |
| Others           | Power Supply         | DC12V / 1.5A                                                                                                                                                                              | DC12V / 2A              |
|                  | Consumption          | ≤ 10W ( without HDD )                                                                                                                                                                     | ≤ 15W ( without HDD )   |
|                  | Dimensions(mm)       | 255 × 233 × 42 ( W × D × H )                                                                                                                                                              |                         |
|                  | Work<br>Environment  | -10~50°C, 10%~90% (humidity)                                                                                                                                                              |                         |