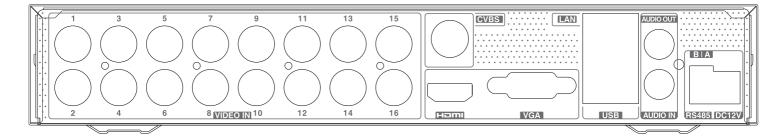

| DC12V / 2A             | DC12V/3A               |
|                  | Consumption                 | ≤5W( without HDD)                                                                                                                                                            | ≤8W( without HDD)      | ≤10W(without HDD )     |
|                  | Dimensions                  | 255mm × 233mm                                                                                                                                                                | × 42 mm( W × D × H     | )                      |

-10 ~ 50 °C , 10% ~ 90% humidity

Work

Environment

## Mobile CMS

## **Rear Panels**

### TD-2104TS-HC



### TD-2108TS-HC



#### TD-2116TS-HC