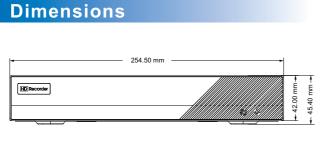

| Specification    |                             |                                                                                                                                                                              |                        |                        |
|------------------|-----------------------------|------------------------------------------------------------------------------------------------------------------------------------------------------------------------------|------------------------|------------------------|
| Model            |                             | TD-2104TS-HC                                                                                                                                                                 | TD-2108TS-HC           | TD-2116TS-HC           |
| System           | Compression                 | Standard H.265 High Profile                                                                                                                                                  |                        |                        |
|                  | CPU                         | Cortex A9                                                                                                                                                                    |                        |                        |
|                  | OS                          | Embedded Linux                                                                                                                                                               |                        |                        |
| Video            | Input                       | BNC × 4                                                                                                                                                                      | BNC × 8                | BNC × 16               |
|                  | Resolution                  | TVI/AHD : 5MP/4MP/3MP/1080P/720P/WD1<br>CVI : 4MP/3MP/1080P/720P/WD1                                                                                                         |                        |                        |
|                  | IP Input                    | 2CH ( Up to 6CH ) 4CH ( Up to 12CH ) 8CH ( Up to 16CH )                                                                                                                      |                        |                        |
|                  | Output                      | HDMI × 1 : 1920 × 1080 / 1280 × 1024 / 1024 × 768<br>VGA × 1 : 1920 × 1080 / 1280 × 1024 / 1024 × 768<br>BNC × 1 : CVBS ( used as the main or spot output )                  |                        |                        |
| Audio            | Input                       | RCA × 1                                                                                                                                                                      |                        |                        |
|                  | Output                      | RCA × 1                                                                                                                                                                      |                        |                        |
|                  | Two-way audio               | Take up channel one audio input                                                                                                                                              |                        |                        |
| Record           | Resolution                  | 5MP Lite/4MP Lite/1080P/1080P Lite/720P/WD1                                                                                                                                  |                        |                        |
|                  | Frame Rate                  | 5MP Lite :10fps<br>4MP Lite : 12fps (PAL)/15fps (NTSC)<br>1080P : 12fps (PAL)/15fps (NTSC)<br>1080P Lite/720P/WD1 : 25fps (PAL)/30fps (NTSC)                                 |                        |                        |
|                  | Bit Rate                    | 32Kbps ~ 4Mbps                                                                                                                                                               | 32Kbps ~ 4Mbps         | 32Kbps ~ 5Mbps         |
|                  | Mode                        | Manual, timer, mo                                                                                                                                                            | tion                   |                        |
| IP Input         | Resolution                  | Up to 5MP@25fps                                                                                                                                                              | Up to 5MP@30fps        | Up to 5MP@30fps        |
| Play<br>back     | Playback                    | 4 CH                                                                                                                                                                         | 8 CH                   | 16 CH                  |
|                  | Search<br>Smart Search      | Time slice / time / event / tag search<br>Highlight colors to display the camera record in a certain<br>period of time, different colors refer to different record<br>events |                        |                        |
|                  | Function                    | Play, pause, FF, FB, digital zoom, etc.                                                                                                                                      |                        |                        |
| Alarm            | Mode                        | Manual, motion, exception                                                                                                                                                    |                        |                        |
|                  | Input                       | No                                                                                                                                                                           |                        |                        |
|                  | Output                      | No                                                                                                                                                                           |                        |                        |
|                  | Triggering                  | Record, snap, preset, e-mail, etc.                                                                                                                                           |                        |                        |
| Network          | Interface                   | RJ45 100Mbps × 1                                                                                                                                                             |                        |                        |
|                  | Protocol                    | TCP / IP, PPPoE, DHCP, DNS, DDNS, UPnP, NTP, SMTP                                                                                                                            |                        |                        |
|                  | Accss/Transfer<br>Bandwidth | 36/40Mbps                                                                                                                                                                    | 60/60Mbps              | 72/80Mbps              |
| Mobile<br>Device | OS                          | iOS, Andriod                                                                                                                                                                 |                        |                        |
| Storage          | HDD                         | SATA × 1, up to<br>6TB                                                                                                                                                       | SATA × 1, up to<br>6TB | SATA × 1, up to<br>8TB |
| Backup           | Local Backup                | U disk, USB removable HDD                                                                                                                                                    |                        |                        |
|                  | Network                     | Yes                                                                                                                                                                          |                        |                        |
| Port             | Backup                      |                                                                                                                                                                              |                        |                        |
|                  | RS485                       | RS485 × 1, connect to PTZ or keyboard                                                                                                                                        |                        |                        |
|                  | USB                         | USB 2.0 × 2 ( in the rear panel )                                                                                                                                            |                        |                        |
|                  | Remote<br>Controller        | Optional                                                                                                                                                                     |                        |                        |
| Others           | Power Supply                | DC12V / 1.5A                                                                                                                                                                 | DC12V / 2A             | DC12V/3A               |
|                  | Consumption                 | ≤5W( without HDD)                                                                                                                                                            | ≤8W( without HDD)      | ≤10W(without HDD )     |
|                  | Dimensions                  | 255mm × 233mm                                                                                                                                                                | × 42 mm( W × D × H     | )                      |