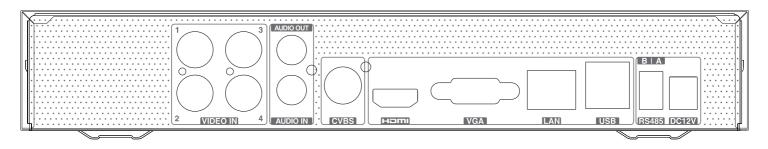

| DC12V / 2A             | DC12V/3A               |
|                  | Consumption                 | ≤5W( without HDD)                                                                                                                                                            | ≤8W( without HDD)      | ≤10W(without HDD )     |
|                  | Dimensions                  | 255mm × 233mm                                                                                                                                                                | × 42 mm( W × D × H     | )                      |

-10 ~ 50 °C , 10% ~ 90% humidity

Work

Environment

## Mobile CMS

## **Rear Panels**

### TD-2104TS-HC



### TD-2108TS-HC



#### TD-2116TS-HC