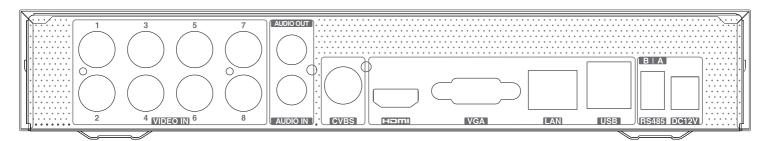

| DC12V / 2A             | DC12V/3A               |
|                  | Consumption                 | ≤5W( without HDD)                                                                                                                                                            | ≤8W( without HDD)      | ≤10W(without HDD )     |
|                  | Dimensions                  | 255mm × 233mm                                                                                                                                                                | × 42 mm( W × D × H     | )                      |

-10 ~ 50 °C , 10% ~ 90% humidity

Work

Environment

## Mobile CMS

## **Rear Panels**

### TD-2104TS-HC



### TD-2108TS-HC



#### TD-2116TS-HC